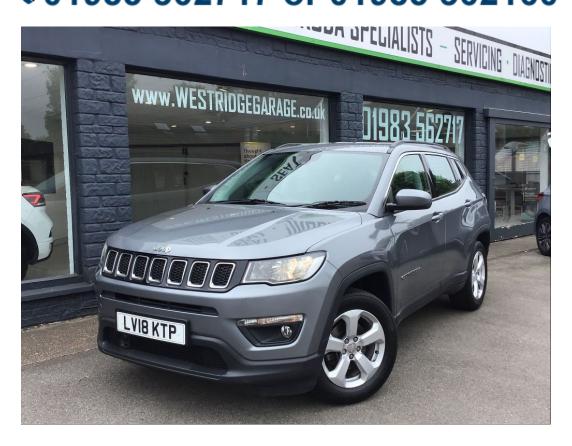

## Jeep Compass New Compass Longitude 1.4 Multiair li 140hp 4x2 £9,995

Engine: 1.4 Litre Petrol Age: 2018 / 18 Plate

Transmission: Manual Colour: Magnesio Grey

Mileage: 59000 miles Body: 5 door SUV

Black interior